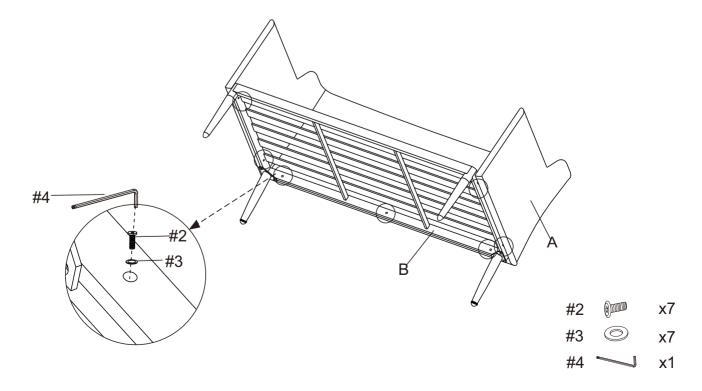

NOTE: Please fully tighten all bolts at this time.

Step 2. Lay back panel (part A) down on a soft flat surface, such as carpet, as shown below.

Attach seat panel (part B) to back panel (part A) using long bolts (part #2), flat washers (part #3) and allen wrench (part #4).

NOTE: Please fully tighten all bolts at this time.

Step 3. Carefully turn unit upright. Place seat cushions (part D) and back cushions (part E) as shown below.

Step 4. Place table cushion (part F) on coffee table (part G) as shown below.