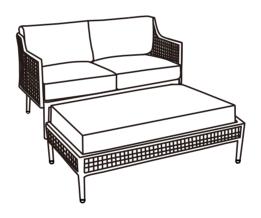

## Outdoor Wicker Loveseat and Coffee Table CO7340



## PART LIST



## HARDWARE LIST

| #1                            | #2                           | #3                              | #4                   |
|-------------------------------|------------------------------|---------------------------------|----------------------|
|                               |                              |                                 |                      |
| M6*20mm                       | M6*35mm                      | M6mm                            | M6mm                 |
| Short Bolt<br>6 PCS (Extra 1) | Long Bolt<br>7 PCS (Extra 1) | Flat Washer<br>13 PCS (Extra 2) | Allen Wrench<br>1 PC |

Step 1. Lay seat panel (part B) down on a soft flat surface, such as carpet, as shown below.

Attach legs (part C) to seat panel (part B) using short bol