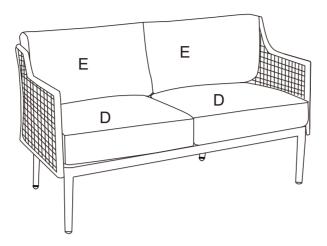

NOTE: Please fully tighten all bolts at this time.

Step 3. Carefully turn unit upright. Place seat cushions (part D) and back cushions (part E) as shown below.

Step 4. Place table cushion (part F) on coffee table (part G) as shown below.