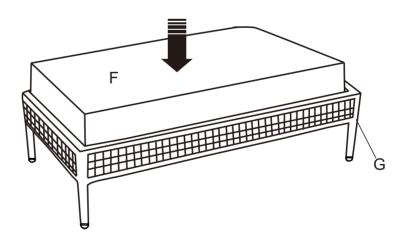

NOTE: Please fully tighten all bolts at this time.

Step 3. Carefully turn unit upright. Place seat cushions (part D) and back cushions (part E) as shown below.

Step 4. Place table cushion (part F) on coffee table (part G) as shown below.