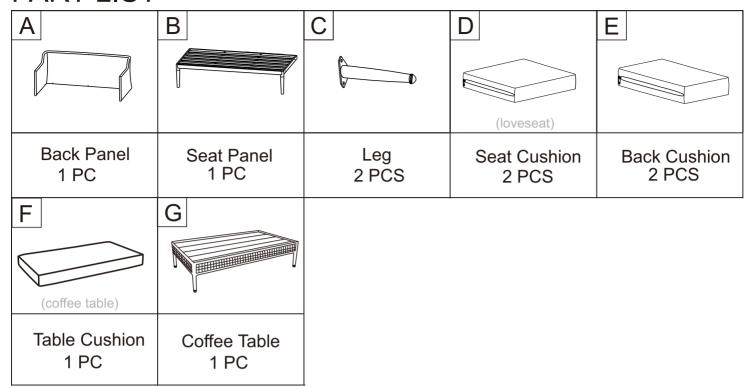

## Outdoor Wicker Loveseat and Coffee Table CO7340



## PART LIST



## HARDWARE LIST

| #1                            | #2                           | #3                              | #4                   |
|-------------------------------|------------------------------|---------------------------------|----------------------|
|                               |                              |                                 |                      |
| M6*20mm                       | M6*35mm                      | M6mm                            | M6mm                 |
| Short Bolt<br>6 PCS (Extra 1) | Long Bolt<br>7 PCS (Extra 1) | Flat Washer<br>13 PCS (Extra 2) | Allen Wrench<br>1 PC |

Step 1. Lay seat panel (part B) down on a soft flat surface, such as carpet, as shown below.

Attach legs (part C) to seat panel (part B) using short bolts (part #1), fl