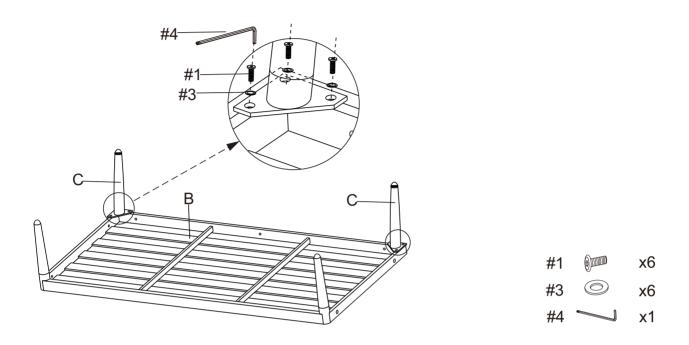

Step 1. Lay seat panel (part B) down on a soft flat surface, such as carpet, as shown below.

Attach legs (part C) to seat panel (part B) using short bolts (part #1), flat washers (part #3) and allen wrench (part #4).

NOTE: Please fully tighten all bolts at this time.

Step 2. Lay back panel (part A) down on a soft flat surface, such as carpet, as shown below.

Attach seat panel (part B) to back panel (part A) using long bolts (part #2), flat washers (part #3) and allen wrench (part #4).