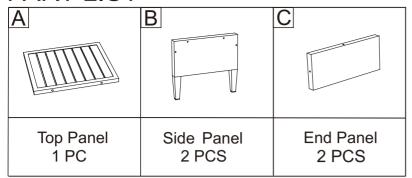

## Outdoor Wicker Side Table CO7280



## PART LIST



## HARDWARE LIST

| #1                            | #2                           | #3                              | #4                   |
|-------------------------------|------------------------------|---------------------------------|----------------------|
|                               |                              |                                 |                      |
| M6*30mm                       | M6*45mm                      | M6mm                            | M6mm                 |
| Short Bolt<br>6 PCS (Extra 1) | Long Bolt<br>4 PCS (Extra 1) | Flat Washer<br>10 PCS (Extra 1) | Allen Wrench<br>1 PC |

Step 1. Lay side panel (part B) down on a soft flat surface, such as carpet, as shown below.

Attach top panel (part A) to side panel (part B) using short bolts (part #1