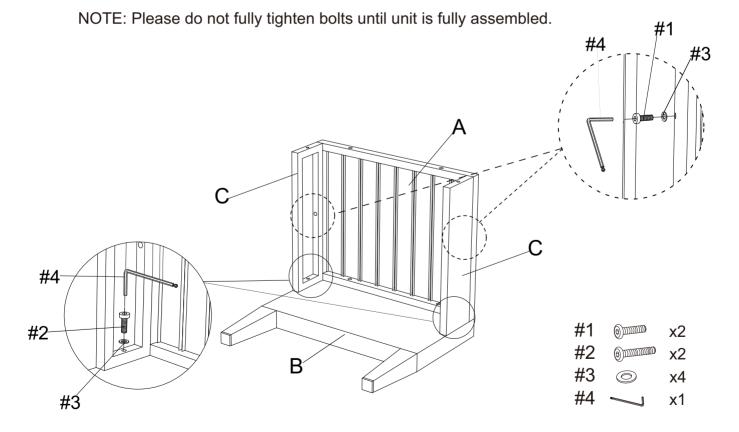

NOTE: Please do not fully tighten bolts until unit is fully assembled.

Step 2. Attach end panels (part C) to top panel (part A) and side panel (part B) using short bolts (part #1), long bolts (part #2), flat washers (part #3) and allen wrench (part #4).