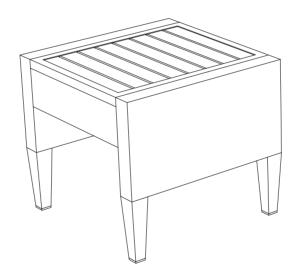

## Outdoor Wicker Side Table CO7280



## PART LIST



## HARDWARE LIST

| #1                            | #2                           | #3                              | #4                   |
|-------------------------------|------------------------------|---------------------------------|----------------------|
|                               |                              |                                 |                      |
| M6*30mm                       | M6*45mm                      | M6mm                            | M6mm                 |
| Short Bolt<br>6 PCS (Extra 1) | Long Bolt<br>4 PCS (Extra 1) | Flat Washer<br>10 PCS (Extra 1) | Allen Wrench<br>1 PC |

Step 1. Lay side panel (part B) down on a soft flat surface, such as carpet, as shown below.

Attach top panel (part A) to side panel (part B) using shor