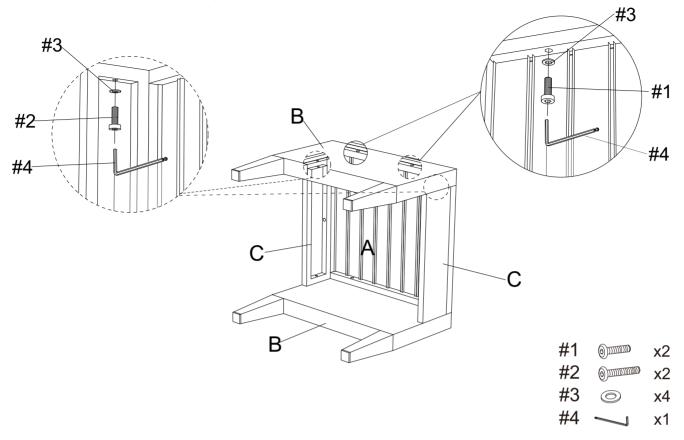

Step 1. Lay side panel (part B) down on a soft flat surface, such as carpet, as shown below.

Attach top panel (part A) to side panel (part B) using short bolts (part #1), flat washers (part #3) and allen wrench (part #4).

NOTE: Please do not fully tighten bolts until unit is fully assembled.

Step 2. Attach end panels (part C) to top panel (part A) and side panel (part B) using short bolts (part #1), long bolts (part #2), flat washers (part #3) and allen wrench (part #4).

Step 3. Attach side panel (part B) to top panel (part A) and end panels (part C) using short bolts (part #1), long bolts (part #2), flat washers (part #3) and allen wrench (part #4).

NOTE: Please fully tighten all bolts at this time.