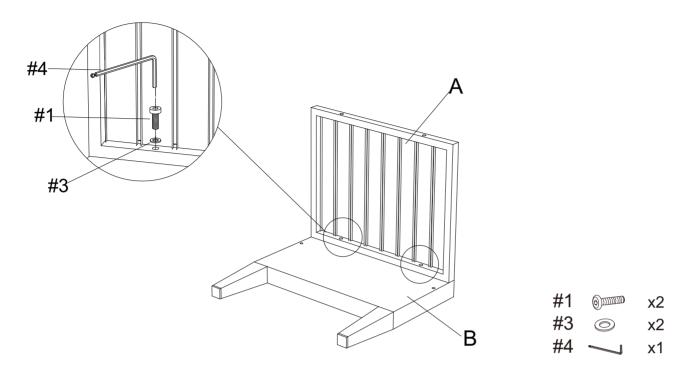

Step 1. Lay side panel (part B) down on a soft flat surface, such as carpet, as shown below.

Attach top panel (part A) to side panel (part B) using short bolts (part #1), flat washers (part #3) and allen wrench (part #4).