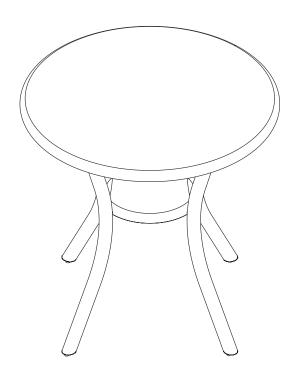

## Palm Harbor Outdoor Wicker Round Side Table CO7217

| PART LIST         |             |             |  |  |  |  |
|-------------------|-------------|-------------|--|--|--|--|
|                   | B           | C           |  |  |  |  |
| Wicker Top<br>1PC | Ring<br>1PC | Leg<br>4PCS |  |  |  |  |