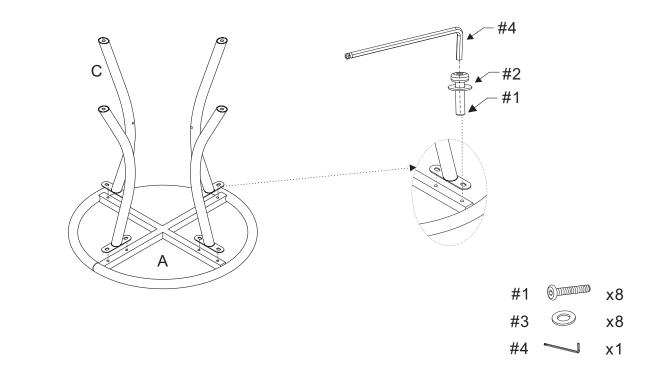

Step 1.Lay wicker top(part #A)on a flat surface with underside facing up.Attach legs (part #C) to wicker top (part #A) using short bolts (part #1), washers (part #3) and allen key (part #4).

NOTE: Please do not fully tighten bolts until unit is fully assembled.