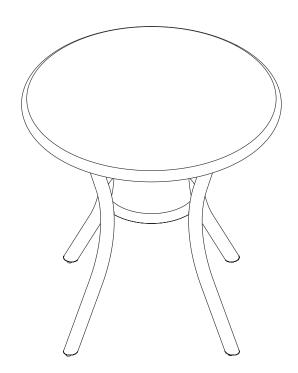

## Palm Harbor Outdoor Wicker Round Side Table CO7217

| PART LIST         |             |             |  |  |  |  |
|-------------------|-------------|-------------|--|--|--|--|
|                   | B           | C           |  |  |  |  |
| Wicker Top<br>1PC | Ring<br>1PC | Leg<br>4PCS |  |  |  |  |

Step 1.Lay wicker top(part #A)on a flat surface with underside facing up.Attach legs (part #C) to wicker top (part #A) using short bolts (part #1), washers (part #3) and allen key (part #4).

NOTE: Please do not fully tighten bolts until unit is fully assembled.

Step 2.Attach ring (part #B) to legs (part #C) using long bolts (part #2),washers (part #3) and allen key (part #4).

NOTE: Please fully tighten all bolts at this time.

Step 3.Screw the adjustable levelers (part #5) into the bottom of the table legs. Adjust as needed to desired position.