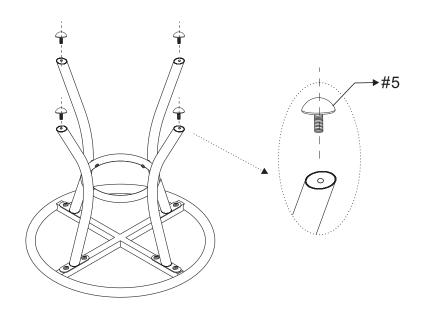

Step 2.Attach ring (part #B) to legs (part #C) using long bolts (part #2),washers (part #3) and allen key (part #4).

NOTE: Please fully tighten all bolts at this time.

Step 3.Screw the adjustable levelers (part #5) into the bottom of the table legs. Adjust as needed to desired position.

#5 м x4

Step 4.Carefully turn the table upright.

4