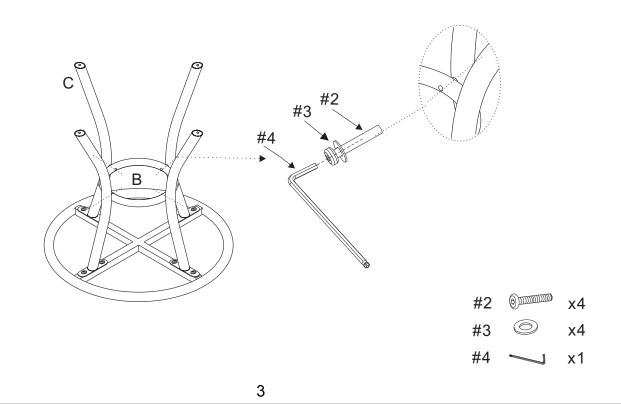

Step 2.Attach ring (part #B) to legs (part #C) using long bolts (part #2),washers (part #3) and allen key (part #4).

NOTE: Please fully tighten all bolts at this time.

Step 3.Screw the adjustable levelers (part #5) into the bottom of the table legs. Adjust as needed to desired position.