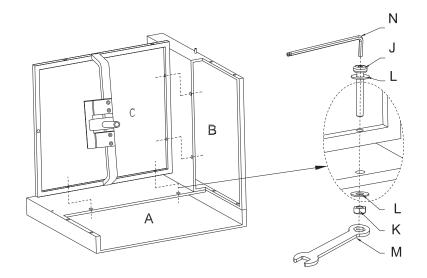

Step 2. Attach Seat Panel(C) to Arm Panel(A) and Back Panel (B) using the Long Bolts(J) Washers(L), Nuts(K), Wrench (M) & Allen Key (K)

| J |   | 4 |
|---|---|---|
| Κ | 6 | 4 |
| L | 0 | 8 |

Step 3. Attach Lower Front Panel (D) to Arm Panel (A) using the Long Bolts(J), Washers (L), Nuts(K), Allen Key (N) & Wrench (M), to Seat Panel (C) using Short Bolts (H), Washers (L) & Allen Key (N).