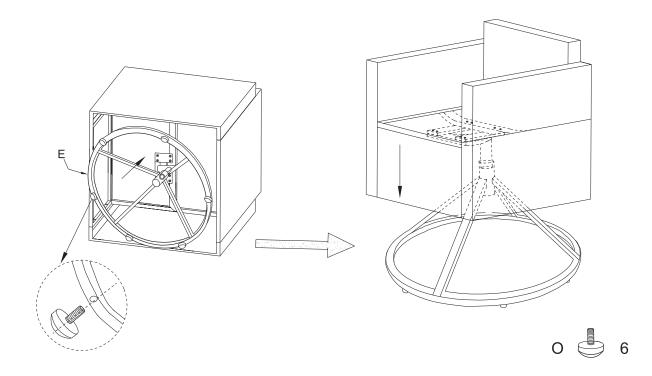

Step 4. Attach the other Arm panel(A) to the assembled Parts (A,B,C&D) using Medium Bolts (I),Long Bolts (J),Washers (L),Nuts (K),Wrench (M) and Allen Key (N) as shown.

Step 5. Screw the Adjustable Levelers(O) into the pre-drilled holes on the Base(E).Attach Base(E) to the Seat Panel(C).