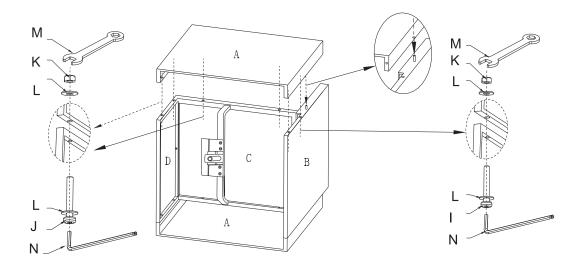

Step 1. Lay Arm Panel (A)down on a flat surface. Attach Back Panel(B) to Arm Panel(A) using the Medium Bolts(I), Washers(L), Nuts(K), Wrench(M) & Allen Key(N).

NOTE: Please do not fully tighten bolts until unit is fully assembled.

Step 2. Attach Seat Panel(C) to Arm Panel(A) and Back Panel (B) using the Long Bolts(J) Washers(L), Nuts(K), Wrench (M) & Allen Key (K)

| J |   | 4 |
|---|---|---|
| Κ | 6 | 4 |
| L | 0 | 8 |

Step 3. Attach Lower Front Panel (D) to Arm Panel (A) using the Long Bolts(J), Washers (L), Nuts(K), Allen Key (N) & Wrench (M), to Seat Panel (C) using Short Bolts (H), Washers (L) & Allen Key (N).

Step 4. Attach the other Arm panel(A) to the assembled Parts (A,B,C&D) using Medium Bolts (I),Long Bolts (J),Washers (L),Nuts (K),Wrench (M) and Allen Key (N) as shown.

Step 5. Screw the Adjustable Levelers(O) into the pre-drilled holes on the Base(E).Attach Base(E) to the Seat Panel(C).