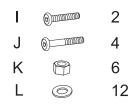

## HARDWARE LIST

| Η                  | 1                                        | J                           | Κ             | L                |
|--------------------|------------------------------------------|-----------------------------|---------------|------------------|
|                    |                                          |                             |               | $\bigcirc$       |
| M6*30mm            | M6*40mm                                  | M6*50mm                     | M6mm          | M6mm             |
| Short Bolt<br>1 PC | Medium Bolt<br>4 PCS                     | Long Bolt<br>10 PCS         | Nut<br>14 PCS | Washer<br>29 PCS |
| Μ                  | Ν                                        | 0                           |               |                  |
| 5                  | a la |                             |               |                  |
| M6mm               | M6mm                                     |                             |               |                  |
| Wrench<br>1 PC     | Allen Key<br>1 PC                        | Adjustable Leveler<br>6 PCS |               |                  |

## EXTRA HARDWARE LIST

| Н                  |                     | J                  | K            | L               |
|--------------------|---------------------|--------------------|--------------|-----------------|
|                    |                     |                    |              | $\bigcirc$      |
| M6*30mm            | M6*40mm             | M6*50mm            | M6mm         | M6mm            |
| Short Bolt<br>1 PC | Medium Bolt<br>1 PC | Long Bolt<br>2 PCS | Nut<br>3 PCS | Washer<br>3 PCS |