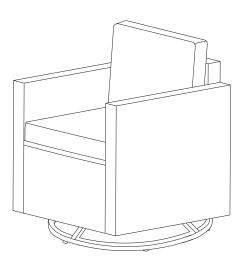

## Outdoor Wicker Swivel Rocker Chair CO7152



## PART LIST

| A                                  | B                               | C                                  | D                               | E                                                    |      |
|------------------------------------|---------------------------------|------------------------------------|---------------------------------|------------------------------------------------------|------|
| Arm Panel<br>2 PCS                 | Back Panel<br>1 PC              | Seat Panel<br>1 PC                 | Lower Front<br>Panel<br>1 PC    | Base<br>1 PC                                         |      |
| F                                  | G                               | P                                  | Q                               | *Please note<br>cushio