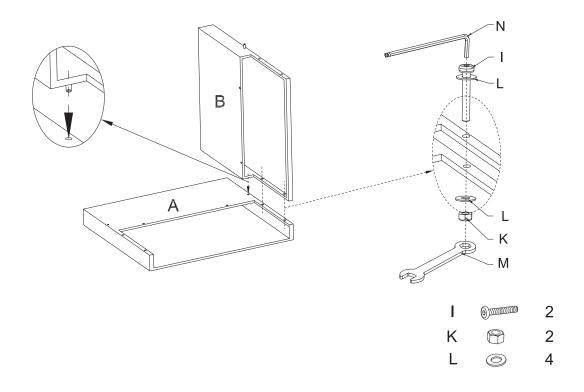

Step 1. Lay Arm Panel (A)down on a flat surface. Attach Back Panel(B) to Arm Panel(A) using the Medium Bolts(I), Washers(L), Nuts(K), Wrench(M) & Allen Key(N).

NOTE: Please do not fully tighten bolts until unit is fully assembled.