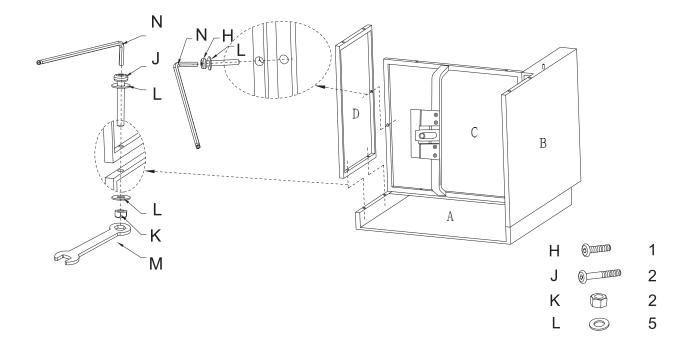

Step 4. Attach the other Arm panel(A) to the assembled Parts (A,B,C&D) using Medium Bolts (I),Long Bolts (J),Washers (L),Nuts (K),Wrench (M) and Allen Key (N) as shown.

Step 5. Screw the Adjustable Levelers(O) into the pre-drilled holes on the Base(E).Attach Base(E) to the Seat Panel(C).