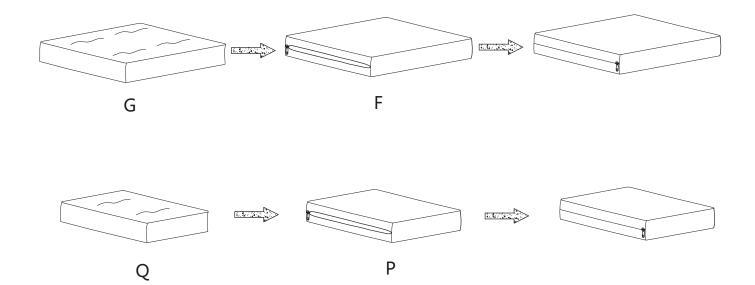

Step 6.Insert core of seat cushion (part G) into cover of seat cushion (part F). Insert core of back cushion (part Q) into cover of back cushion (part P).

Step 6. Place Seat Cushion and Back Cushion on the Chair.