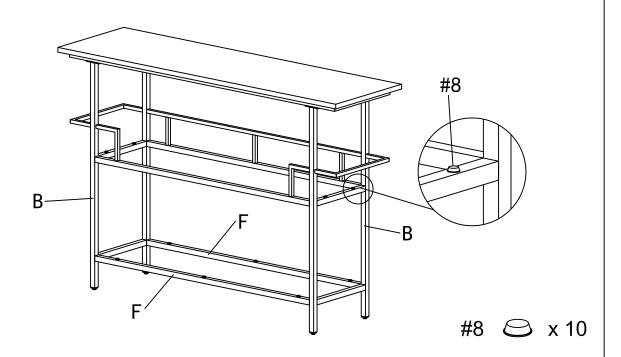

Step 5. Carefully turn unit upright. Set suction caps (part #8) to legs (part B) and bottom stretchers (part F).

Step 6. Put glass shelf (part G) and bottom glass shelf (part H) into place.

| #10                       | А                    | В             | С                         | D                   | E             |
|---------------------------|----------------------|---------------|---------------------------|---------------------|---------------|
|                           |                      | <b>Ommo</b>   |                           |                     | <b>€</b> mmm  |
|                           |                      | M4x5/8"L      |                           |                     | M4x1-5/8"L    |
| Safety Strap Kit<br>1 SET | Metal Plate<br>2 PCS | Screw<br>1 PC | Safety Wall Strap<br>1 PC | Wall Anchor<br>1 PC | Screw<br>1 PC |