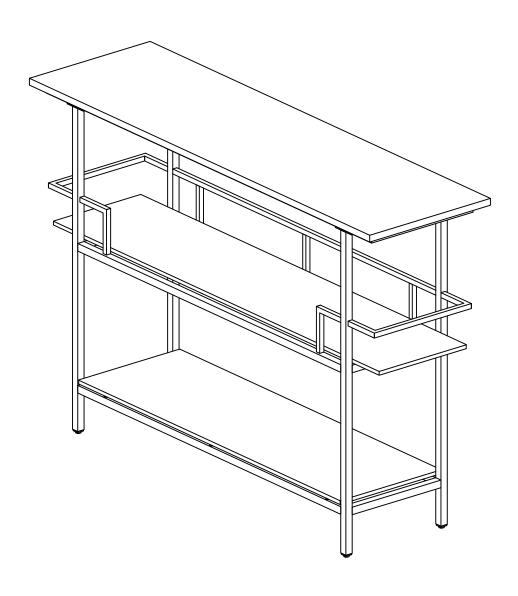

# Bar CF4008

### **PART LIST**

| Α                | В           | С                     | D              | Е              |
|------------------|-------------|-----------------------|----------------|----------------|
|                  |             | Left                  | Left           |                |
| Top Panel        | Leg         | Front Stretcher       | Back Stretcher | Side Stretcher |
| 1 PC             | 2 PCS       | 1 PC                  | 1 PC           | 2 PCS          |
| F                | G           | Н                     |                |                |
|                  |             |                       |                |                |
| Bottom Stretcher | Glass Shelf | Bottom Glass<br>Shelf |                |                |
| 2 PCS            | 1 PC        | 1 PC                  |                |                |