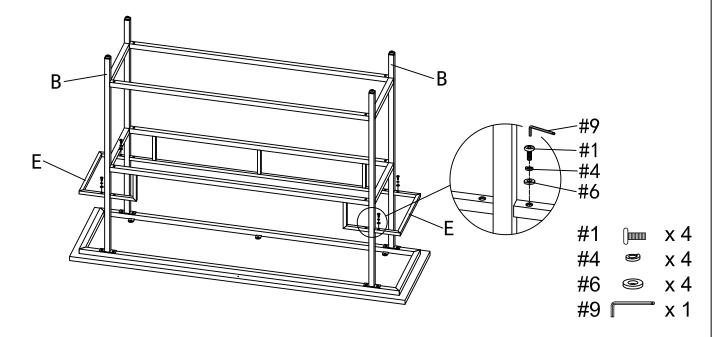

NOTE: Please do not fully tighten bolts until unit is fully assembled.

3

Step 3. Attach top panel (part A) to legs (part B) using bolts (part #3) and allen wrench (part #9).

NOTE: Please do not fully tighten bolts until unit is fully assembled.

Step 4. Attach side stretchers (part E) to legs (part B) using short hex bolts (part #1), small spring washers (part #4), small flat washers (part #6) and allen wrench (part #9).

NOTE: Please fully tighten all bolts at this time.