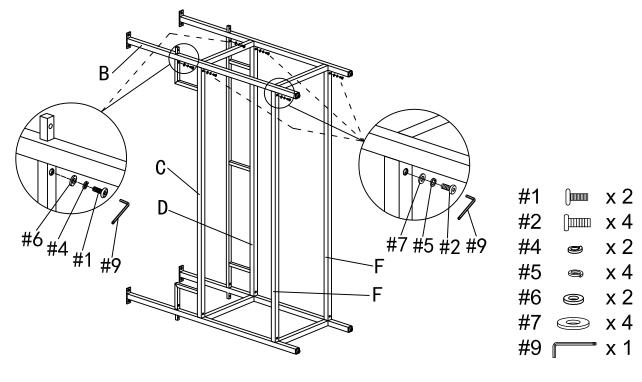

NOTE: Please do not fully tighten bolts until unit is fully assembled.

3

Step 3. Attach top panel (part A) to legs (part B) using bolts (part #3) and allen wrench (part #9).

NOTE: Please do not fully tighten bolts until unit is fully assembled.

Step 4. Attach side stretchers (part E) to legs (part B) using short hex bolts (part #1), small spring washers (part #4), small flat washers (part #6) and allen wrench (part #9).

NOTE: Please fully tighten all bolts at this time.