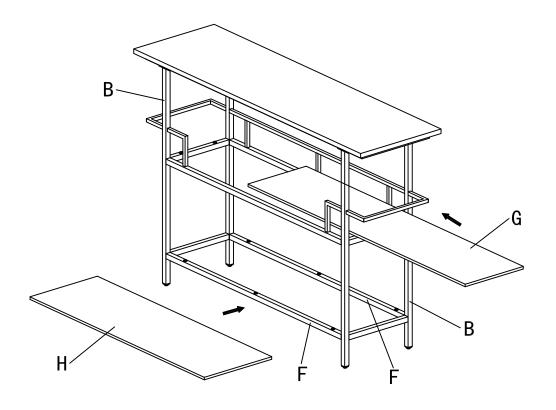

Step 5. Carefully turn unit upright. Set suction caps (part #8) to legs (part B) and bottom stretchers (part F).

Step 6. Put glass shelf (part G) and bottom glass shelf (part H) into place.

| #10                       | А                    | В             | С                         | D                   | E             |
|---------------------------|----------------------|---------------|---------------------------|---------------------|---------------|
|                           |                      | <b>Ommo</b>   |                           |                     | <b>€</b> mmm  |
|                           |                      | M4x5/8"L      |                           |                     | M4x1-5/8"L    |
| Safety Strap Kit<br>1 SET | Metal Plate<br>2 PCS | Screw<br>1 PC | Safety Wall Strap<br>1 PC | Wall Anchor<br>1 PC | Screw<br>1 PC |