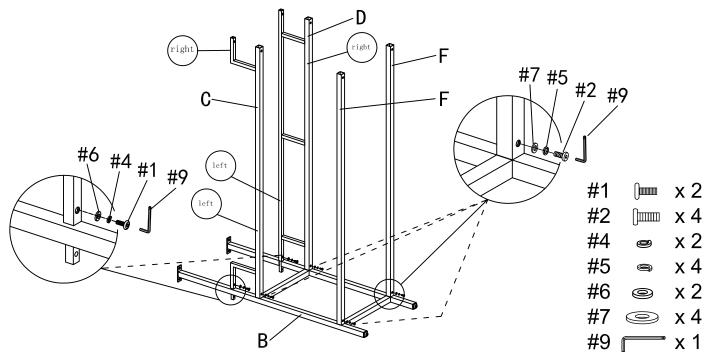

#### ADDITIONAL TOOLS (Not Provided)

Note: It is not recommended to use power tools during assembly.

Phillips Head Screwdriver

Step 1. Lay leg (part B) on a soft flat surface, such as carpet, as shown below.

Attach front stretcher (part C), back stretcher (part D) and bottom stretchers (part F) using short hex bolts (part #1), small spring washers (part #4), small flat washers (part #6), hex bolts (part #2), spring washers (part #5), flat washers (part #7) and allen wrench (part #9).

NOTE: Please do not fully tighten bolts until unit is fully assembled.

Step 2. Attach leg (part B) to front stretcher (part C), back stretcher (part D) and bottom stretchers (part F) using short hex bolts (part #1), small spring washers (part #4), small flat washers (part #6), hex bolts (part #2), spring washers (part #5), flat washers (part #7) and allen wrench (part #9).