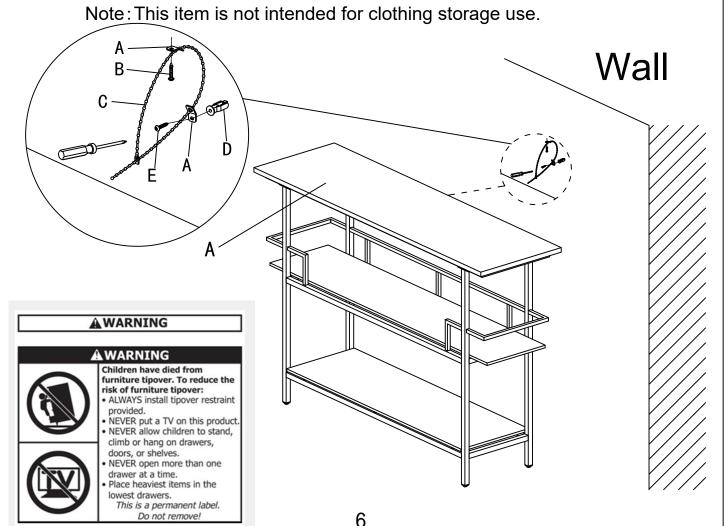

Step 5. Carefully turn unit upright. Set suction caps (part #8) to legs (part B) and bottom stretchers (part F).

Step 6. Put glass shelf (part G) and bottom glass shelf (part H) into place.

| #10                       | А                    | В             | С                         | D                   | E             |
|---------------------------|----------------------|---------------|---------------------------|---------------------|---------------|
|                           |                      | <b>Ommo</b>   |                           |                     | <b>€</b> mmm  |
|                           |                      | M4x5/8"L      |                           |                     | M4x1-5/8"L    |
| Safety Strap Kit<br>1 SET | Metal Plate<br>2 PCS | Screw<br>1 PC | Safety Wall Strap<br>1 PC | Wall Anchor<br>1 PC | Screw<br>1 PC |

#### SAFETY WALL STRAP INSTALLATION

Note: It is highly recommended to install this safety strap kit to prevent tipping, damage and/or injury.

- 1. Insert screw (B) through metal plate (A) and safety wall strap (C) and attach to top panel (part A) using phillips head screwdriver.
- 2. Drill a Ø2/5" hole where you want to secure the unit. The drilled hole will be at the same height as the hole in top panel (part A) where the safety wall strap (C) is attached. Tap wall anchor (D) into the hole.
- 3.Insert screw (E) through metal plate (A) and safety wall strap (C) into wall anchor (D) using phillips head screwdriver.