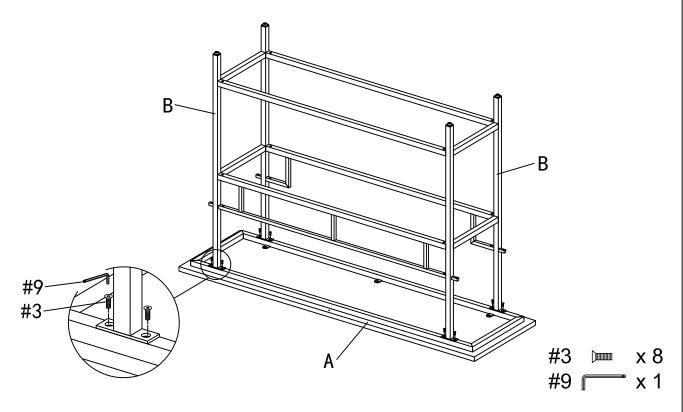

#### ADDITIONAL TOOLS (Not Provided)

Note: It is not recommended to use power tools during assembly.

Phillips Head Screwdriver

Step 1. Lay leg (part B) on a soft flat surface, such as carpet, as shown below.

Attach front stretcher (part C), back stretcher (part D) and bottom stretchers (part F) using short hex bolts (part #1), small spring washers (part #4), small flat washers (part #6), hex bolts (part #2), spring washers (part #5), flat washers (part #7) and allen wrench (part #9).

NOTE: Please do not fully tighten bolts until unit is fully assembled.

Step 2. Attach leg (part B) to front stretcher (part C), back stretcher (part D) and bottom stretchers (part F) using short hex bolts (part #1), small spring washers (part #4), small flat washers (part #6), hex bolts (part #2), spring washers (part #5), flat washers (part #7) and allen wrench (part #9).