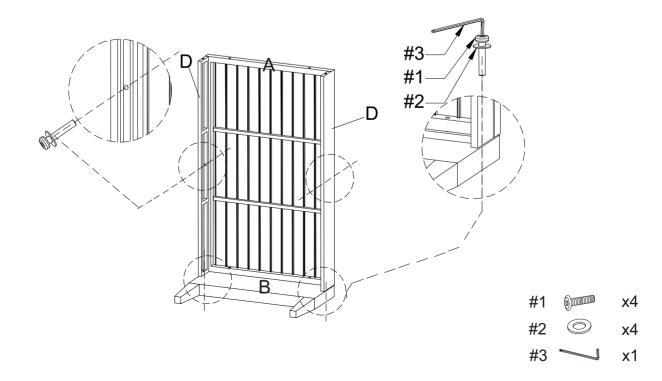

NOTE: Please do not fully tighten bolts until unit is fully assembled.

Step 2. Attach side panels (part D) to left panel (part B) and top panel (part A) using bolts (part #1), flat washers (part #2) and allen wrench (part #3).