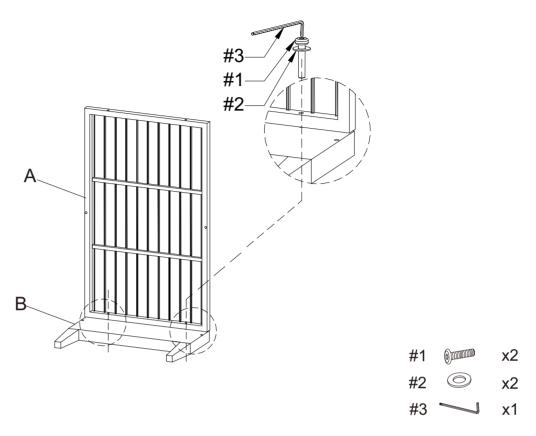

Step 1. Lay left panel (part B) upside down on a soft flat surface, such as carpet, as shown below. Attach top panel (part A) to left panel (part B) using bolts (part #1), flat washers (part #2) and allen wrench (part #3).