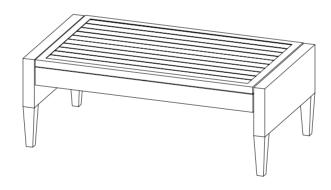

## Outdoor Wicker Coffee Table CO7170



## PART LIST

| A         | В          | C           | D          |
|-----------|------------|-------------|------------|
| Top Panel | Left Panel | Right Panel | Side Panel |
| 1 PC      | 1 PC       | 1 PC        | 2 PCS      |

## HARDWARE LIST

| #1                      | #2                             | #3                   |
|-------------------------|--------------------------------|----------------------|
|                         |                                |                      |
| M6*35mm                 | M6mm                           | M6mm                 |
| Bolt<br>10 PCS (Extra1) | Flat Washer<br>10 PCS (Extra1) | Allen Wrench<br>1 PC |

Step 1. Lay left panel (part B) upside down on a soft flat surface, such as carpet, as shown below. Attach top panel (part A) to