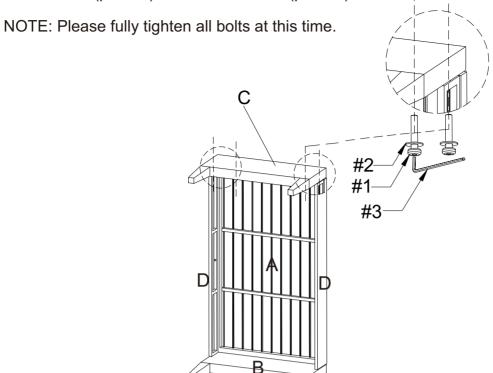

NOTE: Please do not fully tighten bolts until unit is fully assembled.

Step 3. Attach right panel (part C) to side panels (part D) and top panel (part A) using bolts (part #1),

flat washers (part #2) and allen wrench (part #3).

#1 0 x4

#2 © x4

#3 ×1

Step 4. Carefully turn unit upright.