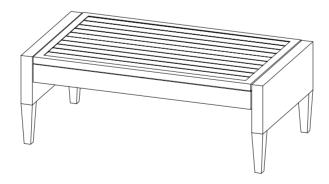

r<br>10 PCS (Extra1) | Allen Wrench<br>1 PC |

Step 1. Lay left panel (part B) upside down on a soft flat surface, such as carpet, as shown below. Attach top panel (part A) to left panel (part B) using bolts (part #1), flat washers (part #2) and allen wrench (part #3).

NOTE: Please do not fully tighten bolts until unit is fully assembled.



Step 2. Attach side panels (part D) to left panel (part B) and top panel (part A) using bolts (part #1), flat washers (part #2) and allen wrench (part #3).

NOTE: Please do not fully tighten bolts until unit is fully assembled.



Step 3. Attach right panel (part C) to side panels (part D) and top panel (part A) using bolts (part #1),

flat washers (part #2) and allen wrench (part #3).



#1 0 x4

#2 © x4

#3 ×1

Step 4. Carefully turn unit upright.